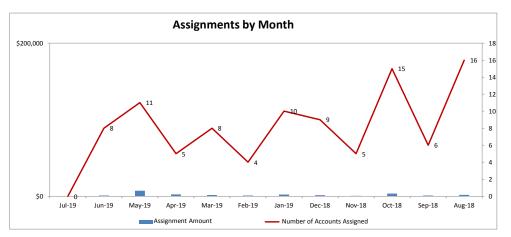

## **MINEOLA UTILITIES - 037324-2**

| Client Monthly History Analysis |                   |                 |                    |            |            |           |           |            |        |     |
|---------------------------------|-------------------|-----------------|--------------------|------------|------------|-----------|-----------|------------|--------|-----|
|                                 |                   |                 |                    | Current    |            |           | Accounts  | Cancelled  | Number | Ave |
| Month                           | Accounts Assigned | Assigned Amount | Assign Average Bal | Collected  |            | Liquidity | Cancelled | Amount     | PIF    | Age |
| Jul-19                          | 0                 | \$0.00          | \$0.00             | \$0.00     | \$0.00     | 0.0%      | 0         | \$0.00     | 0      |     |
| Jun-19                          | 8                 | \$909.45        | \$113.68           | \$131.19   | \$131.19   | 14.4%     | 0         | \$0.00     | 1      |     |
| May-19                          | 11                | \$7,167.34      | \$651.58           | \$84.68    | \$84.68    | 1.2%      | 0         | \$0.00     | 1      | 98  |
| Apr-19                          | 5                 |                 | \$491.41           | \$102.08   | \$102.08   | 4.2%      | 0         | \$0.00     | 1      | 101 |
| Mar-19                          | 8                 |                 | \$208.50           | \$382.78   | \$531.68   | 31.9%     | 0         | \$0.00     | 1      | 105 |
| Feb-19                          | 4                 | \$906.70        | \$226.68           | \$0.00     | \$0.00     | 0.0%      | 0         | \$0.00     | 0      |     |
| Jan-19                          | 10                | \$2,276.89      | \$227.69           | \$0.00     | \$0.00     | 0.0%      | 0         | \$0.00     | 0      | 99  |
| Dec-18                          | 9                 | \$1,391.52      | \$154.61           | \$0.00     | \$0.00     | 0.0%      | 0         | \$0.00     | 0      |     |
| Nov-18                          | 5                 | \$567.73        | \$113.55           | \$0.00     | \$0.00     | 0.0%      | 0         | \$0.00     | 0      | 99  |
| Oct-18                          | 15                | \$3,523.95      | \$234.93           | \$603.63   | \$745.59   | 21.2%     | 1         | \$82.63    | 2      | 97  |
| Sep-18                          | 6                 | \$924.70        | \$154.12           | \$0.00     | \$109.66   | 11.9%     | 0         | \$0.00     | 1      | 138 |
| Aug-18                          | 16                | \$1,771.23      | \$110.70           | \$0.00     | \$0.00     | 0.0%      | 4         | \$3,490.60 | 0      | 154 |
| Jul-18                          | 14                | \$1,727.97      | \$123.43           | \$0.00     | \$409.47   | 23.7%     | 0         | \$0.00     | 2      | 128 |
| Jun-18                          | 0                 | \$0.00          | \$0.00             | \$0.00     | \$0.00     | 0.0%      | 0         | \$0.00     | 0      | 0   |
| May-18                          | 12                | \$1,419.74      | \$118.31           | \$0.00     | \$155.03   | 10.9%     | 0         | \$0.00     | 1      | 124 |
| Apr-18                          | 0                 | \$0.00          | \$0.00             | \$0.00     | \$0.00     | 0.0%      | 0         | \$0.00     | 0      | 0   |
| Mar-18                          | 8                 | \$1,673.87      | \$209.23           | \$0.00     | \$193.52   | 11.6%     | 0         | \$0.00     | 1      | 108 |
| Feb-18                          | 15                | \$1,878.70      | \$125.25           | \$0.00     | \$83.15    | 4.4%      | 1         | \$2,850.09 | 1      | 130 |
| Jan-18                          | 5                 | \$902.76        | \$180.55           | \$0.00     | \$0.00     | 0.0%      | 0         | \$0.00     | 0      | 126 |
| Dec-17                          | 0                 | \$0.00          | \$0.00             | \$0.00     | \$0.00     | 0.0%      | 0         | \$0.00     | 0      | 0   |
| Nov-17                          | 11                | \$1,678.64      | \$152.60           | \$0.00     | \$287.82   | 17.2%     | 0         | \$0.00     | 2      | 114 |
| Oct-17                          | 3                 | \$266.53        | \$88.84            | \$0.00     | \$0.00     | 0.0%      | 0         | \$0.00     | 0      | 111 |
| Sep-17                          | 5                 | \$680.69        | \$136.14           | \$0.00     | \$75.95    | 11.2%     | 0         | \$0.00     | 1      | 105 |
| Previous                        | 351               | \$56,704.61     | \$161.55           | \$381.38   | \$6,567.86 | 11.6%     | 3         | \$354.27   | 43     | 574 |
|                                 | ====              |                 |                    | ======     |            |           | ====      |            |        |     |
| Total                           | 521               | \$90,498.08     | \$173.70           | \$1,685.74 | \$9,477.68 | 10.5%     | 9         | \$6,777.59 | 58     | 422 |