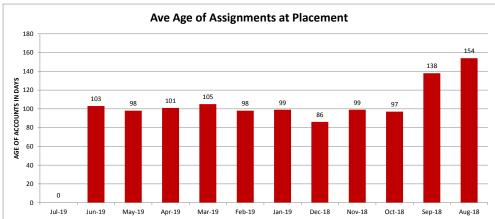

## **MINEOLA UTILITIES - 037324-2**

| Client Monthly History Analysis |                   |                 |                    |            |            |           |           |            |        |     |
|---------------------------------|-------------------|-----------------|--------------------|------------|------------|-----------|-----------|------------|--------|-----|
|                                 |                   |                 |                    | Current    |            |           | Accounts  | Cancelled  | Number | Ave |
| Month                           | Accounts Assigned | Assigned Amount | Assign Average Bal | Collected  |            | Liquidity | Cancelled | Amount     | PIF    | Age |
| Jul-19                          | 0                 | \$0.00          | \$0.00             | \$0.00     | \$0.00     | 0.0%      | 0         | \$0.00     | 0      |     |
| Jun-19                          | 8                 | \$909.45        | \$113.68           | \$131.19   | \$131.19   | 14.4%     | 0         | \$0.00     | 1      |     |
| May-19                          | 11                | \$7,167.34      | \$651.58           | \$84.68    | \$84.68    | 1.2%      | 0         | \$0.00     | 1      | 98  |
| Apr-19                          | 5                 |                 | \$491.41           | \$102.08   | \$102.08   | 4.2%      | 0         | \$0.00     | 1      | 101 |
| Mar-19                          | 8                 |                 | \$208.50           | \$382.78   | \$531.68   | 31.9%     | 0         | \$0.00     | 1      | 105 |
| Feb-19                          | 4                 | \$906.70        | \$226.68           | \$0.00     | \$0.00     | 0.0%      | 0         | \$0.00     | 0      |     |
| Jan-19                          | 10                | \$2,276.89      | \$227.69           | \$0.00     | \$0.00     | 0.0%      | 0         | \$0.00     | 0      | 99  |
| Dec-18                          | 9                 | \$1,391.52      | \$154.61           | \$0.00     | \$0.00     | 0.0%      | 0         | \$0.00     | 0      |     |
| Nov-18                          | 5                 | \$567.73        | \$113.55           | \$0.00     | \$0.00     | 0.0%      | 0         | \$0.00     | 0      | 99  |
| Oct-18                          | 15                | \$3,523.95      | \$234.93           | \$603.63   | \$745.59   | 21.2%     | 1         | \$82.63    | 2      | 97  |
| Sep-18                          | 6                 | \$924.70        | \$154.12           | \$0.00     | \$109.66   | 11.9%     | 0         | \$0.00     | 1      | 138 |
| Aug-18                          | 16                | \$1,771.23      | \$110.70           | \$0.00     | \$0.00     | 0.0%      | 4         | \$3,490.60 | 0      | 154 |
| Jul-18                          | 14                | \$1,727.97      | \$123.43           | \$0.00     | \$409.47   | 23.7%     | 0         | \$0.00     | 2      | 128 |
| Jun-18                          | 0                 | \$0.00          | \$0.00             | \$0.00     | \$0.00     | 0.0%      | 0         | \$0.00     | 0      | 0   |
| May-18                          | 12                | \$1,419.74      | \$118.31           | \$0.00     | \$155.03   | 10.9%     | 0         | \$0.00     | 1      | 124 |
| Apr-18                          | 0                 | \$0.00          | \$0.00             | \$0.00     | \$0.00     | 0.0%      | 0         | \$0.00     | 0      | 0   |
| Mar-18                          | 8                 | \$1,673.87      | \$209.23           | \$0.00     | \$193.52   | 11.6%     | 0         | \$0.00     | 1      | 108 |
| Feb-18                          | 15                | \$1,878.70      | \$125.25           | \$0.00     | \$83.15    | 4.4%      | 1         | \$2,850.09 | 1      | 130 |
| Jan-18                          | 5                 | \$902.76        | \$180.55           | \$0.00     | \$0.00     | 0.0%      | 0         | \$0.00     | 0      | 126 |
| Dec-17                          | 0                 | \$0.00          | \$0.00             | \$0.00     | \$0.00     | 0.0%      | 0         | \$0.00     | 0      | 0   |
| Nov-17                          | 11                | \$1,678.64      | \$152.60           | \$0.00     | \$287.82   | 17.2%     | 0         | \$0.00     | 2      | 114 |
| Oct-17                          | 3                 | \$266.53        | \$88.84            | \$0.00     | \$0.00     | 0.0%      | 0         | \$0.00     | 0      | 111 |
| Sep-17                          | 5                 | \$680.69        | \$136.14           | \$0.00     | \$75.95    | 11.2%     | 0         | \$0.00     | 1      | 105 |
| Previous                        | 351               | \$56,704.61     | \$161.55           | \$381.38   | \$6,567.86 | 11.6%     | 3         | \$354.27   | 43     | 574 |
|                                 | ====              |                 |                    | ======     |            |           | ====      |            |        |     |
| Total                           | 521               | \$90,498.08     | \$173.70           | \$1,685.74 | \$9,477.68 | 10.5%     | 9         | \$6,777.59 | 58     | 422 |