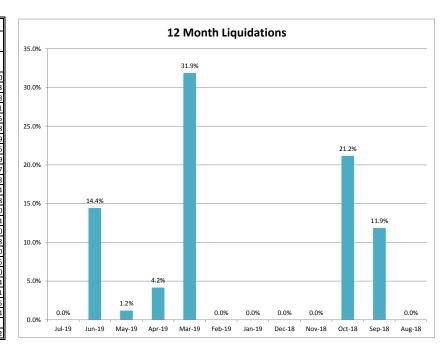

## **MINEOLA UTILITIES - 037324-2**

| Client Monthly History Analysis |                   |                 |                    |            |            |           |           |            |        |     |
|---------------------------------|-------------------|-----------------|--------------------|------------|------------|-----------|-----------|------------|--------|-----|
|                                 |                   |                 |                    | Current    |            |           | Accounts  | Cancelled  | Number | Ave |
| Month                           | Accounts Assigned | Assigned Amount | Assign Average Bal | Collected  |            | Liquidity | Cancelled | Amount     | PIF    | Age |
| Jul-19                          | 0                 | \$0.00          | \$0.00             | \$0.00     | \$0.00     | 0.0%      | 0         | \$0.00     | 0      |     |
| Jun-19                          | 8                 | \$909.45        | \$113.68           | \$131.19   | \$131.19   | 14.4%     | 0         | \$0.00     | 1      |     |
| May-19                          | 11                | \$7,167.34      | \$651.58           | \$84.68    | \$84.68    | 1.2%      | 0         | \$0.00     | 1      | 98  |
| Apr-19                          | 5                 |                 | \$491.41           | \$102.08   | \$102.08   | 4.2%      | 0         | \$0.00     | 1      | 101 |
| Mar-19                          | 8                 |                 | \$208.50           | \$382.78   | \$531.68   | 31.9%     | 0         | \$0.00     | 1      | 105 |
| Feb-19                          | 4                 | \$906.70        | \$226.68           | \$0.00     | \$0.00     | 0.0%      | 0         | \$0.00     | 0      |     |
| Jan-19                          | 10                | \$2,276.89      | \$227.69           | \$0.00     | \$0.00     | 0.0%      | 0         | \$0.00     | 0      | 99  |
| Dec-18                          | 9                 | \$1,391.52      | \$154.61           | \$0.00     | \$0.00     | 0.0%      | 0         | \$0.00     | 0      |     |
| Nov-18                          | 5                 | \$567.73        | \$113.55           | \$0.00     | \$0.00     | 0.0%      | 0         | \$0.00     | 0      | 99  |
| Oct-18                          | 15                | \$3,523.95      | \$234.93           | \$603.63   | \$745.59   | 21.2%     | 1         | \$82.63    | 2      | 97  |
| Sep-18                          | 6                 | \$924.70        | \$154.12           | \$0.00     | \$109.66   | 11.9%     | 0         | \$0.00     | 1      | 138 |
| Aug-18                          | 16                | \$1,771.23      | \$110.70           | \$0.00     | \$0.00     | 0.0%      | 4         | \$3,490.60 | 0      | 154 |
| Jul-18                          | 14                | \$1,727.97      | \$123.43           | \$0.00     | \$409.47   | 23.7%     | 0         | \$0.00     | 2      | 128 |
| Jun-18                          | 0                 | \$0.00          | \$0.00             | \$0.00     | \$0.00     | 0.0%      | 0         | \$0.00     | 0      | 0   |
| May-18                          | 12                | \$1,419.74      | \$118.31           | \$0.00     | \$155.03   | 10.9%     | 0         | \$0.00     | 1      | 124 |
| Apr-18                          | 0                 | \$0.00          | \$0.00             | \$0.00     | \$0.00     | 0.0%      | 0         | \$0.00     | 0      | 0   |
| Mar-18                          | 8                 | \$1,673.87      | \$209.23           | \$0.00     | \$193.52   | 11.6%     | 0         | \$0.00     | 1      | 108 |
| Feb-18                          | 15                | \$1,878.70      | \$125.25           | \$0.00     | \$83.15    | 4.4%      | 1         | \$2,850.09 | 1      | 130 |
| Jan-18                          | 5                 | \$902.76        | \$180.55           | \$0.00     | \$0.00     | 0.0%      | 0         | \$0.00     | 0      | 126 |
| Dec-17                          | 0                 | \$0.00          | \$0.00             | \$0.00     | \$0.00     | 0.0%      | 0         | \$0.00     | 0      | 0   |
| Nov-17                          | 11                | \$1,678.64      | \$152.60           | \$0.00     | \$287.82   | 17.2%     | 0         | \$0.00     | 2      | 114 |
| Oct-17                          | 3                 | \$266.53        | \$88.84            | \$0.00     | \$0.00     | 0.0%      | 0         | \$0.00     | 0      | 111 |
| Sep-17                          | 5                 | \$680.69        | \$136.14           | \$0.00     | \$75.95    | 11.2%     | 0         | \$0.00     | 1      | 105 |
| Previous                        | 351               | \$56,704.61     | \$161.55           | \$381.38   | \$6,567.86 | 11.6%     | 3         | \$354.27   | 43     | 574 |
|                                 | ====              |                 |                    | ======     |            |           | ====      |            |        |     |
| Total                           | 521               | \$90,498.08     | \$173.70           | \$1,685.74 | \$9,477.68 | 10.5%     | 9         | \$6,777.59 | 58     | 422 |